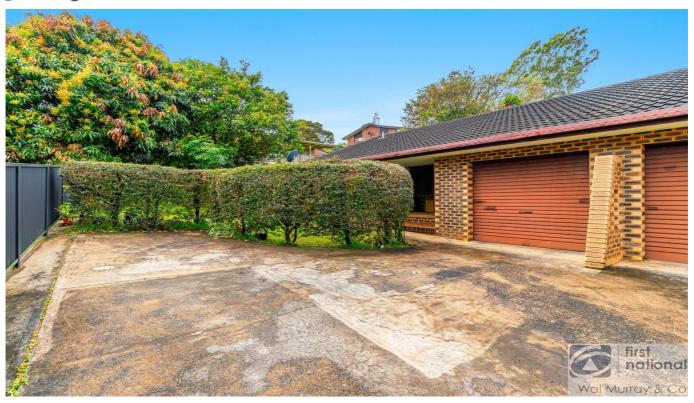

#### **2 BED - DUPLEX UNIT**

Lowset 2 bedroom brick and tile unit with lock-up garage (with remote). Both bedrooms have built-in robes and there is also a utility room or office.

Bathroom plus separate toilet.

Open plan (air-conditioning) lounge/dining area plus kitchen with dishwasher. Internal access to laundry/storage.

Tiled front patio, concrete patio on the side and back of unit. Able to purchase with vacant possession. Handy location to schools, university and bus past. Call Gerald on 0408 666899 to arrange inspection.

- 2 Bedrooms
- 1 Bathroom
- 1 Garage
- Remote Garage
- Built In Robes

\$439,000