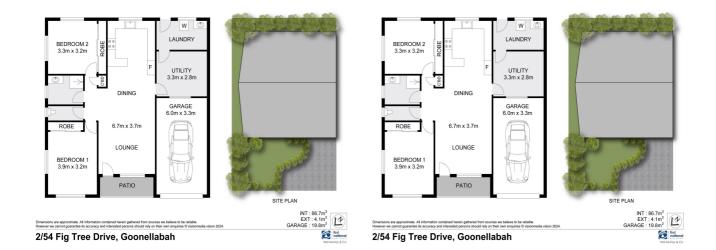

#### **2 BED - DUPLEX UNIT**

Lowset 2 bedroom brick and tile unit with lock-up garage (with remote). Both bedrooms have built-in robes and there is also a utility room or office.

Bathroom plus separate toilet.

Open plan (air-conditioning) lounge/dining area plus kitchen with dishwasher. Internal access to laundry/storage.

Tiled front patio, concrete patio on the side and back of unit. Able to purchase with vacant possession. Handy location to schools, university and bus past. Call Gerald on 0408 666899 to arrange inspection.

- 2 Bedrooms
- 1 Bathroom
- 1 Garage
- Remote Garage
- Built In Robes

\$439,000