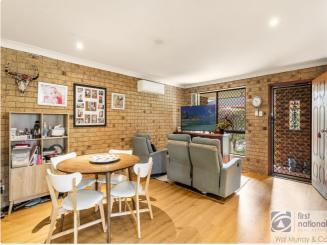

#### **2 BED - DUPLEX UNIT**

Lowset 2 bedroom brick and tile unit with lock-up garage (with remote). Both bedrooms have built-in robes and there is also a utility room or office.

Bathroom plus separate toilet.

Open plan (air-conditioning) lounge/dining area plus kitchen with dishwasher. Internal access to laundry/storage.

Tiled front patio, concrete patio on the side and back of unit. Able to purchase with vacant possession. Handy location to schools, university and bus past. Call Gerald on 0408 666899 to arrange inspection.